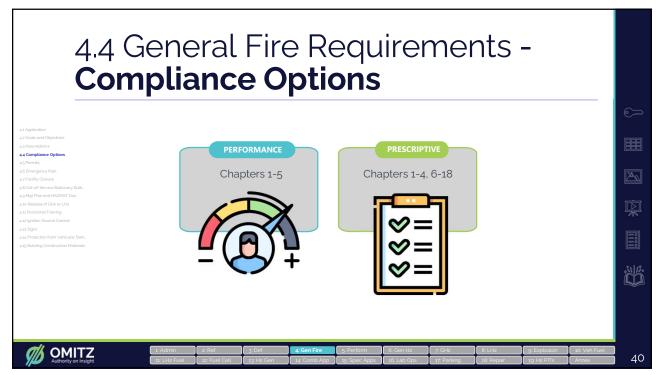

#### 5.1 Performance Based-Options-General Data Maintenance **Goal/Objective** Identify and document Owner maintains Meet code intent data sources design features <u>A</u> Qualifications **Final Decision Annual Cert** Must be prepared by AHJ determines if Certifies design feature a qualified person objectives are met & system maintenance Documentation Manual Operations Owner submits Provide and maintain Provide and performance objectives manual on-site maintain manual onand design details site **Independent Review Info Share** HAZMAT AHJ can require 3rd Designer shares Addresses safety objectives for HAZMAT party review operations with team (including fire service) OMITZ 57