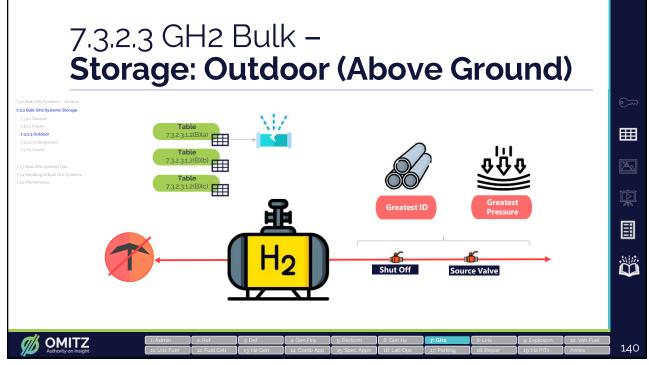

#### 5.1 Performance Based-Options-General Data Maintenance **Goal/Objective** Identify and document Owner maintains Meet code intent data sources design features <u>A</u> Qualifications **Final Decision Annual Cert** Must be prepared by AHJ determines if Certifies design feature a qualified person objectives are met & system maintenance Documentation Manual Operations Owner submits Provide and maintain Provide and performance objectives manual on-site maintain manual onand design details site **Independent Review Info Share** HAZMAT AHJ can require 3rd Designer shares Addresses safety objectives for HAZMAT party review operations with team (including fire service) OMITZ 57