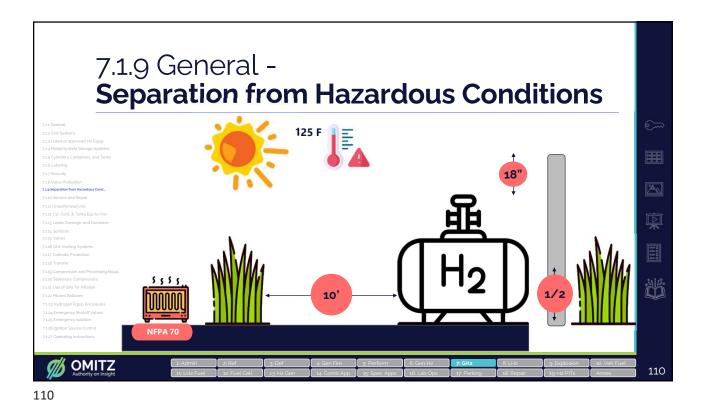

#### 5.1 Performance Based-Options-General Data Maintenance **Goal/Objective** Identify and document Owner maintains Meet code intent data sources design features <u>A</u> Qualifications **Final Decision Annual Cert** Must be prepared by AHJ determines if Certifies design feature a qualified person objectives are met & system maintenance Documentation Manual Operations Owner submits Provide and maintain Provide and performance objectives manual on-site maintain manual onand design details site **Independent Review Info Share** HAZMAT AHJ can require 3rd Designer shares Addresses safety objectives for HAZMAT party review operations with team (including fire service) OMITZ 57