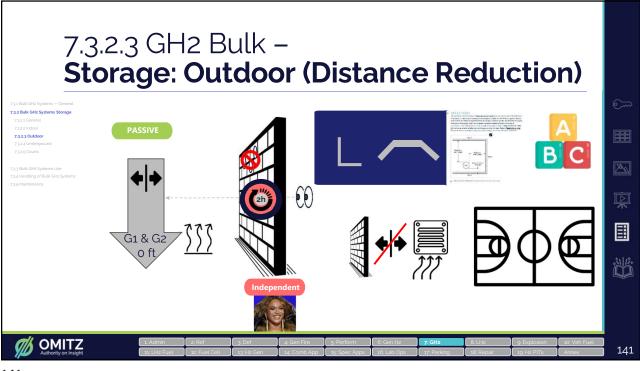

#### 5.1 Performance Based-Options-General Data Maintenance **Goal/Objective** Identify and document Owner maintains Meet code intent data sources design features <u>A</u> Qualifications **Final Decision Annual Cert** Must be prepared by AHJ determines if Certifies design feature a qualified person objectives are met & system maintenance Documentation Manual Operations Owner submits Provide and maintain Provide and performance objectives manual on-site maintain manual onand design details site **Independent Review Info Share** HAZMAT AHJ can require 3rd Designer shares Addresses safety objectives for HAZMAT party review operations with team (including fire service) OMITZ 57