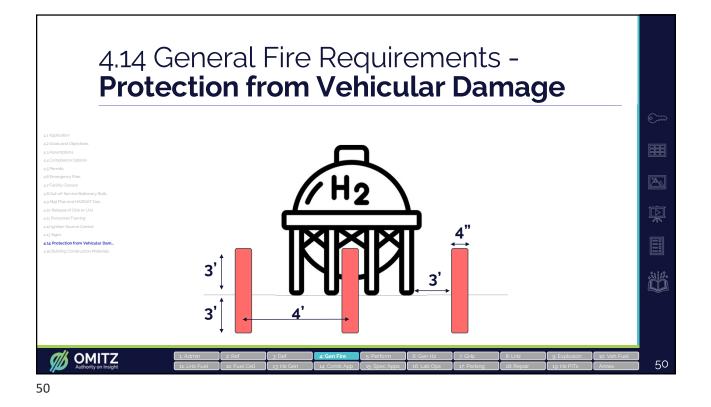

#### 5.1 Performance Based-Options-General Data Maintenance **Goal/Objective** Identify and document Owner maintains Meet code intent data sources design features <u>A</u> Qualifications **Final Decision Annual Cert** Must be prepared by AHJ determines if Certifies design feature a qualified person objectives are met & system maintenance Documentation Manual Operations Owner submits Provide and maintain Provide and performance objectives manual on-site maintain manual onand design details site **Independent Review Info Share** HAZMAT AHJ can require 3rd Designer shares Addresses safety objectives for HAZMAT party review operations with team (including fire service) OMITZ 57