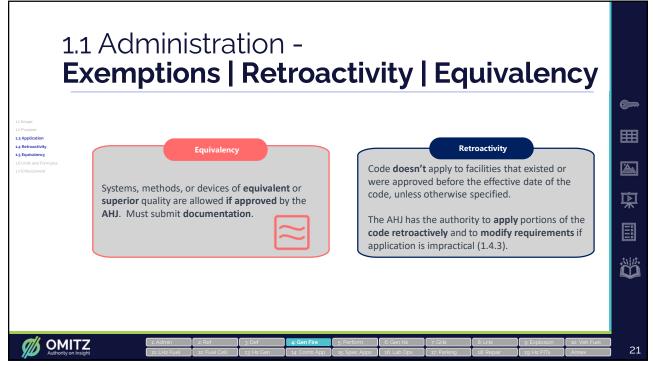

#### **1:00 − 2:00 PM**

- $_{\odot}$  Introduction & NFPA 2 Overview (Ch1)
- General Fire Safety Requirements (Ch4)
- Performance-Based Option (Ch5)
- o General H2 Requirements (Ch6)