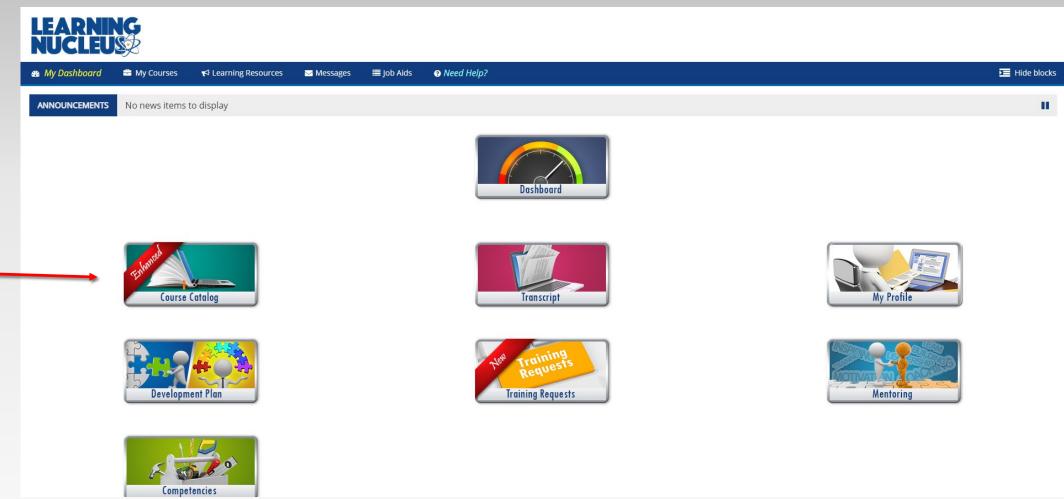

### Once logged into the LN, this is the main Dashboard (home screen).

Select Course Catalog to begin your search. For example, you can search for SBA-220. The LN will verify you meet the prerequisite course requirements before allowing you to register.