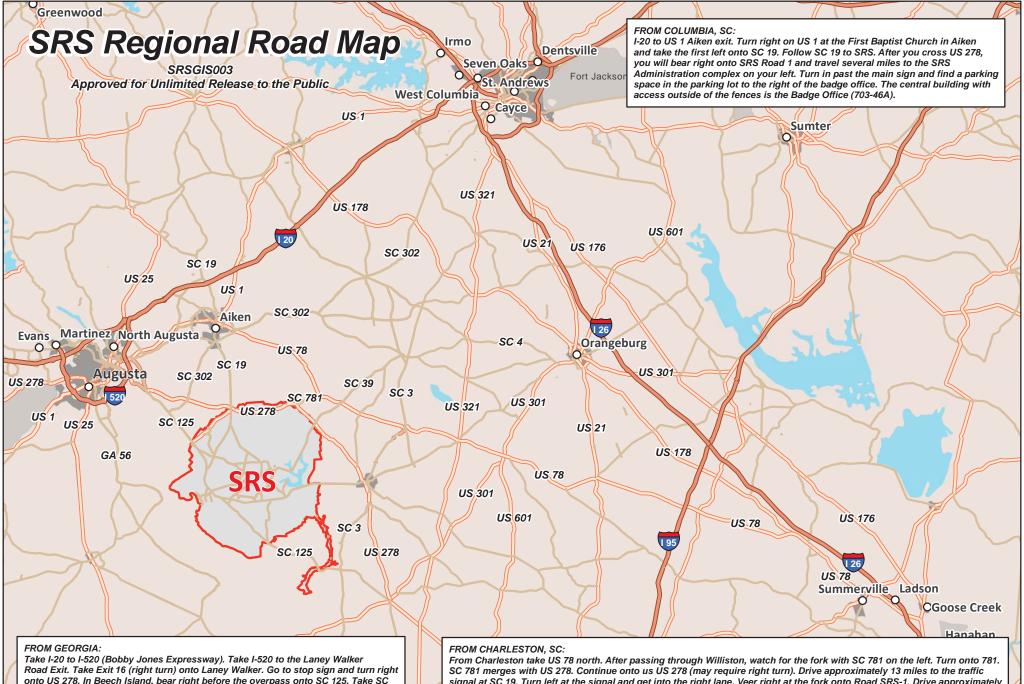

10

onto US 278. In Beech Island, bear right before the overpass onto SC 125. Take SC 125 through Jackson and turn left onto SRS Road 1 at the flashing light. Look for the SRS Administration complex on your right. Turn in before the main sign and find a parking space in the parking lot to the right of the badge office. The central building with access outside of the fences is the Badge Office (703-46A).

From Charleston take US 78 north. After passing through Williston, watch for the fork with SC 781 on the left. Turn onto 781. SC 781 merges with US 278. Continue onto us US 278 (may require right turn). Drive approximately 13 miles to the traffic signal at SC 19. Turn left at the signal and get into the right lane. Veer right at the fork onto Road SRS-1. Drive approximately 4.5 miles to the SRS Administration complex. Turn left to enter the Administration parking lot past the main sign and find a parking space in the parking lot to the right of the badge office. The central building with access outside of the fences is the Badge Office (703-46A).