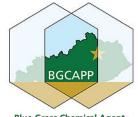

## Human Performance: Non-qualified Electrical Worker Cuts Live 20 amp Wire at K-1652 in Oak Ridge, TN

# Human Performance: Non-qualified Electrical Worker Cuts Live 20 amp Wire at K-1652 in Oak Ridge, TN

Snippets used by the construction worker were not insulated

# Human Performance: Non-qualified Electrical Worker Cuts Live 20 amp Wire at K-1652 in Oak Ridge, TN