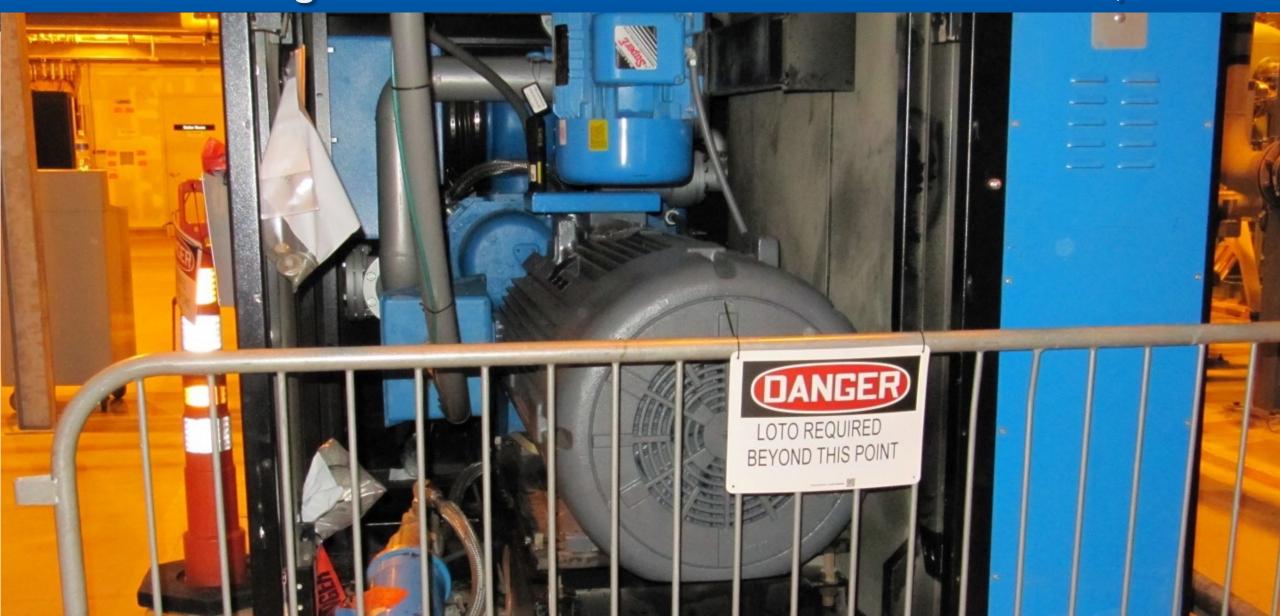

#### Equipment Example: 7 Consecutive Motor Failures at the Chemical Agent Destruction Pilot Plant in Blue Grass, KY

### Equipment Failure: 7 Consecutive Motor Failures at the Chemical Agent Destruction Pilot Plant in Blue Grass, KY

#### Equipment Failure: 7 Consecutive Motor Failures at the Chemical Agent Destruction Pilot Plant in Blue Grass, KY