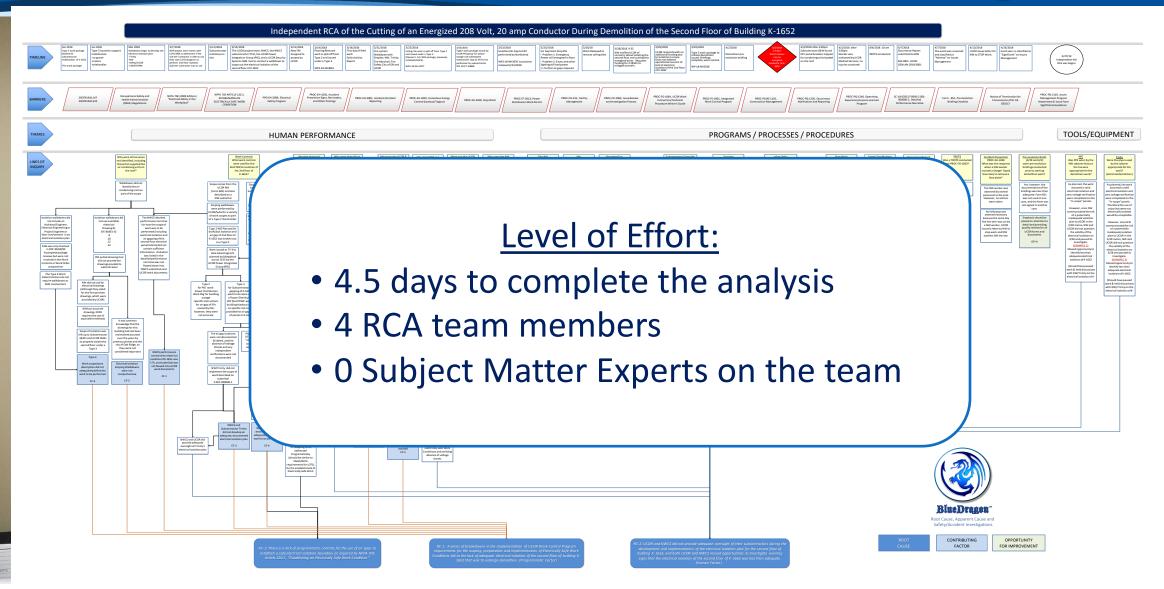

## Human Performance: Non-qualified Electrical Worker Cuts Live 20 amp Wire at K-1652 in Oak Ridge, TN

# Human Performance: Non-qualified Electrical Worker Cuts Live 20 amp Wire at K-1652 in Oak Ridge, TN

Snippets used by the construction worker were not insulated

# Human Performance: Non-qualified Electrical Worker Cuts Live 20 amp Wire at K-1652 in Oak Ridge, TN