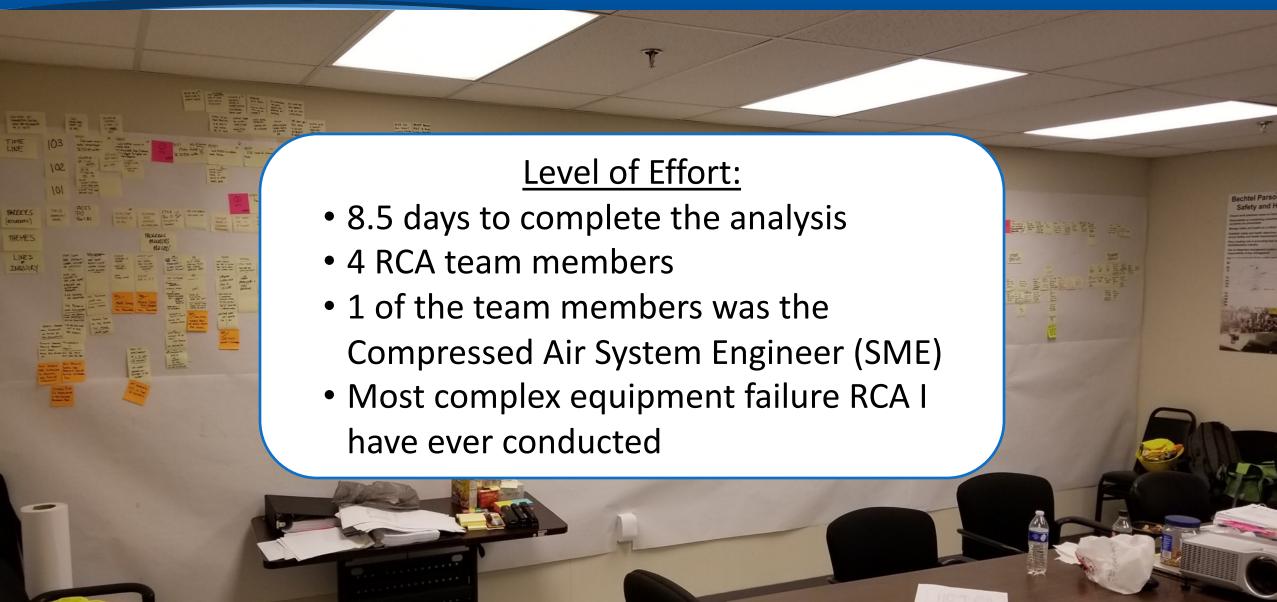

#### Equipment Example: 7 Consecutive Motor Failures at the Chemical Agent Destruction Pilot Plant in Blue Grass, KY

### Equipment Failure: 7 Consecutive Motor Failures at the Chemical Agent Destruction Pilot Plant in Blue Grass, KY

#### Equipment Failure: 7 Consecutive Motor Failures at the Chemical Agent Destruction Pilot Plant in Blue Grass, KY