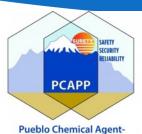

## Human Performance: Non-qualified Electrical Worker Cuts Live 20 amp Wire at K-1652 in Oak Ridge, TN

# Human Performance: Non-qualified Electrical Worker Cuts Live 20 amp Wire at K-1652 in Oak Ridge, TN

Snippets used by the construction worker were not insulated

# Human Performance: Non-qualified Electrical Worker Cuts Live 20 amp Wire at K-1652 in Oak Ridge, TN