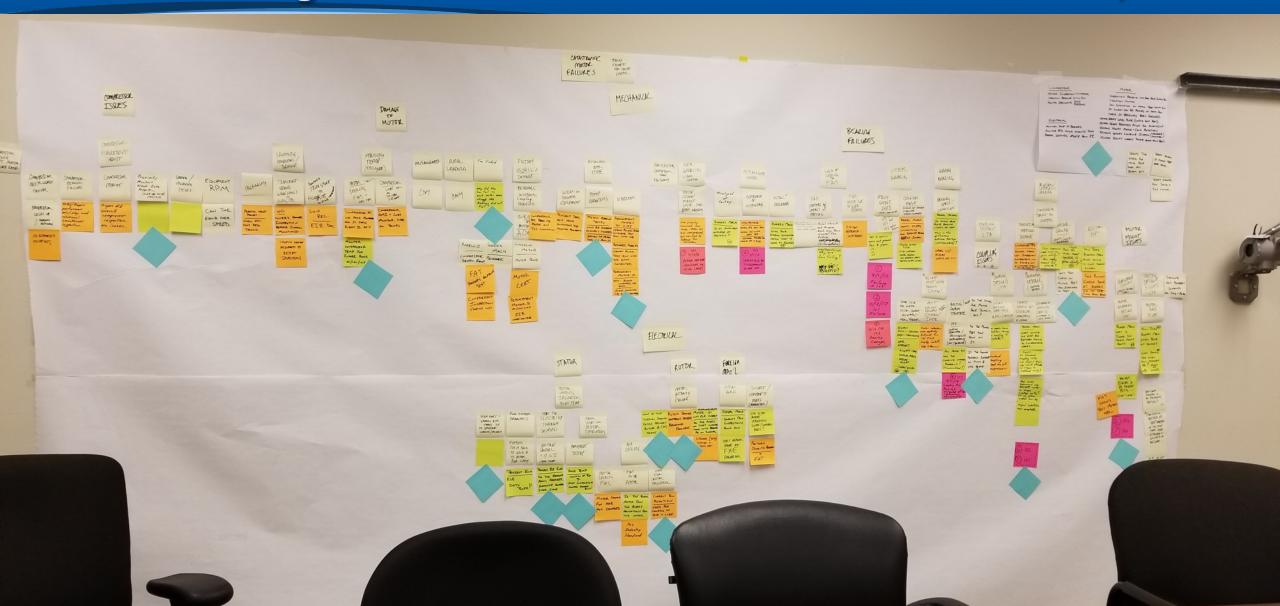

#### Equipment Example: 7 Consecutive Motor Failures at the Chemical Agent Destruction Pilot Plant in Blue Grass, KY

### Equipment Failure: 7 Consecutive Motor Failures at the Chemical Agent Destruction Pilot Plant in Blue Grass, KY

#### Equipment Failure: 7 Consecutive Motor Failures at the Chemical Agent Destruction Pilot Plant in Blue Grass, KY