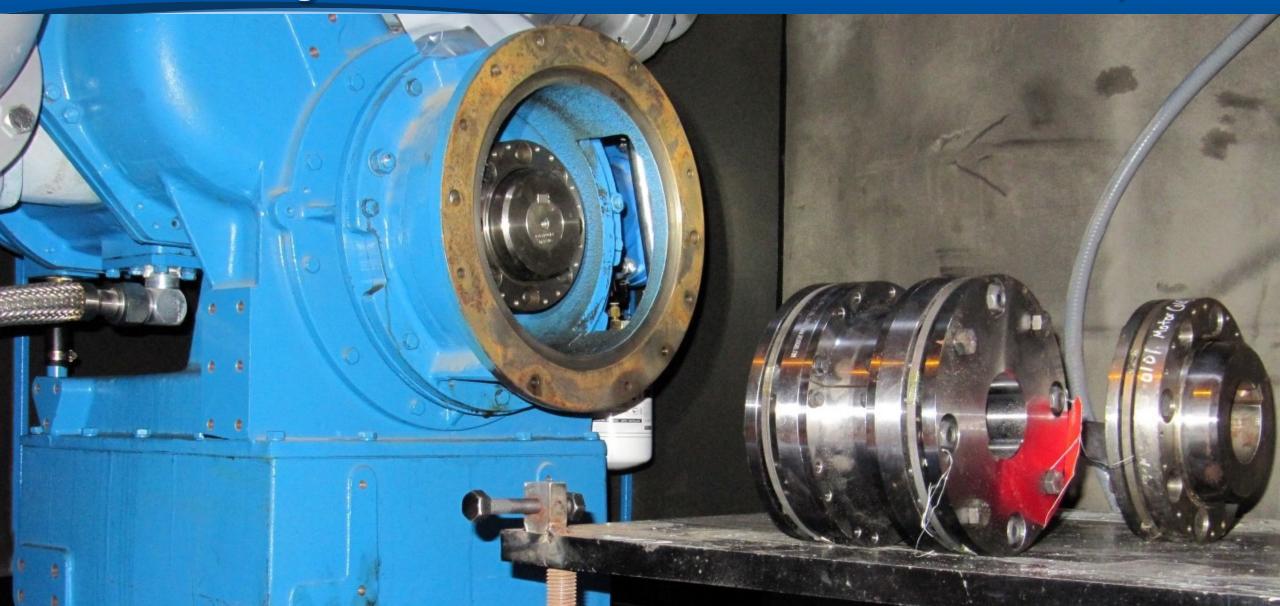

#### Equipment Example: 7 Consecutive Motor Failures at the Chemical Agent Destruction Pilot Plant in Blue Grass, KY

### Equipment Failure: 7 Consecutive Motor Failures at the Chemical Agent Destruction Pilot Plant in Blue Grass, KY

#### Equipment Failure: 7 Consecutive Motor Failures at the Chemical Agent Destruction Pilot Plant in Blue Grass, KY